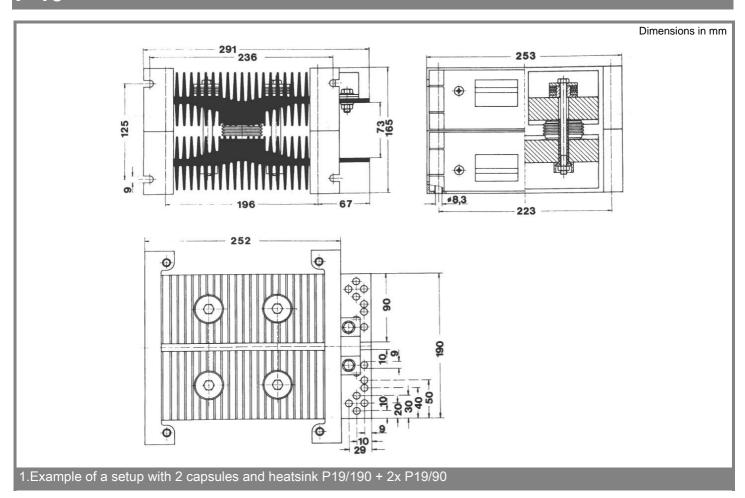

| Standard    | n | b/dØ   | R <sub>thca</sub> | R <sub>thca</sub>               | W    |
|-------------|---|--------|-------------------|---------------------------------|------|
| lengths     |   |        | natural cooling   | $V_{air}/t = 500 \text{ m}^3/h$ |      |
|             |   | mm     | K/W               | K/W                             | kg   |
| 2 x P19/190 |   | 33 ± 2 | 0,273 (300W)      | 0,08                            | 7,44 |
|             |   | 48 ± 2 | 0,239 (300W)      | 0,07                            |      |
| P19/190 +   |   | 33 ± 2 |                   | 0,112                           | 7    |
| 2 x P19/90  |   | 48 ± 2 |                   | 0,1                             |      |