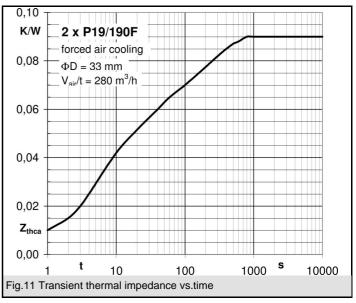

| Standard    | n | b/dØ   | R <sub>thca</sub> | R <sub>thca</sub>               | W    |
|-------------|---|--------|-------------------|---------------------------------|------|
| lengths     |   |        | natural cooling   | $V_{air}/t = 500 \text{ m}^3/h$ |      |
|             |   | mm     | K/W               | K/W                             | kg   |
| 2 x P19/190 |   | 33 ± 2 | 0,273 (300W)      | 0,08                            | 7,44 |
|             |   | 48 ± 2 | 0,239 (300W)      | 0,07                            |      |
| P19/190 +   |   | 33 ± 2 |                   | 0,112                           | 7    |
| 2 x P19/90  |   | 48 ± 2 |                   | 0,1                             |      |