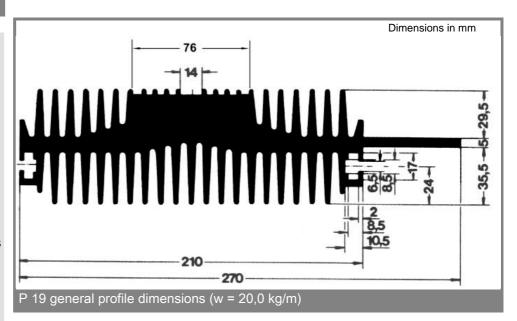

| $V_{air}/t = 500 \text{ m}^3/h$ |      |
|             |   | mm     | K/W               | K/W                             | kg   |
| 2 x P19/190 |   | 33 ± 2 | 0,273 (300W)      | 0,08                            | 7,44 |
|             |   | 48 ± 2 | 0,239 (300W)      | 0,07                            |      |
| P19/190 +   |   | 33 ± 2 |                   | 0,112                           | 7    |
| 2 x P19/90  |   | 48 ± 2 |                   | 0,1                             |      |

## Heatsink

## For capsule devices

P 19

## **Features**

- Intended for double-sided cooling of capsule devices with diameters upto 73mm
- · Designed for forced air cooling
- Available as pre-assembled modules containing one or two capsules mounted in a plastic frame
- Available in various lengths





## P 19