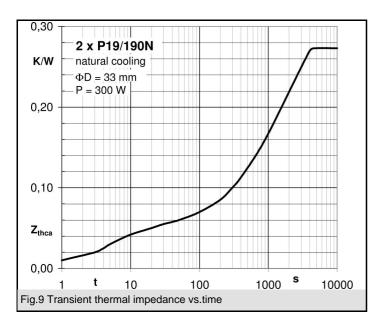

| Standard    | n | b/dØ   | R <sub>thca</sub> | R <sub>thca</sub>               | W    |
|-------------|---|--------|-------------------|---------------------------------|------|
| lengths     |   |        | natural cooling   | $V_{air}/t = 500 \text{ m}^3/h$ |      |
|             |   | mm     | K/W               | K/W                             | kg   |
| 2 x P19/190 |   | 33 ± 2 | 0,273 (300W)      | 0,08                            | 7,44 |
|             |   | 48 ± 2 | 0,239 (300W)      | 0,07                            |      |
| P19/190 +   |   | 33 ± 2 |                   | 0,112                           | 7    |
| 2 x P19/90  |   | 48 ± 2 |                   | 0,1                             |      |